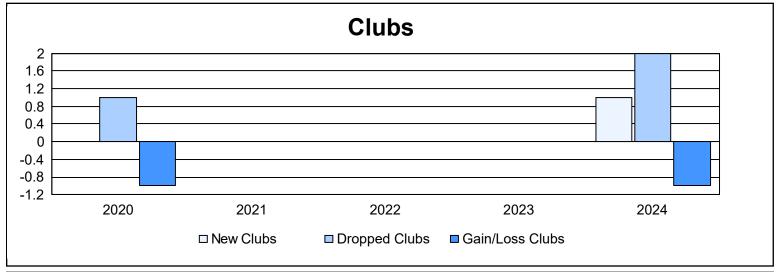

District 201T1 As of June 2024 Cumulative

| Year      | New<br>Clubs | Dropped<br>Clubs | Gain/<br>Loss<br>Clubs | New<br>Members | Charter<br>Members | Reinstate<br>Members | Transfer<br>Members | Total<br>Member<br>Added | Total<br>Members<br>Dropped | Gain/<br>Loss<br>Members |
|-----------|--------------|------------------|------------------------|----------------|--------------------|----------------------|---------------------|--------------------------|-----------------------------|--------------------------|
| 2019-2020 | 0            | 1                | -1                     | 69             | 1                  | 3                    | 3                   | 76                       | 150                         | -74                      |
| 2020-2021 | 0            | 0                | 0                      | 74             | 0                  | 6                    | 10                  | 90                       | 168                         | -78                      |
| 2021-2022 | 0            | 0                | 0                      | 91             | 0                  | 4                    | 5                   | 100                      | 158                         | -58                      |
| 2022-2023 | 0            | 0                | 0                      | 94             | 0                  | 4                    | 19                  | 117                      | 106                         | 11                       |
| 2023-2024 | 1            | 2                | -1                     | 72             | 25                 | 3                    | 16                  | 116                      | 134                         | -18                      |
| Average   | 0            | 1                | 0                      | 80             | 5                  | 4                    | 11                  | 100                      | 143                         | -43                      |